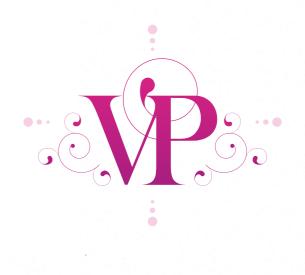

#### Logo

Color Logo

The full coloured logo with text is best used on white but can be used on the wood background with a white glow. For darker backrounds and images the white logo option is better.

White Logo on coloured background

**Simple logo** is best to use where logo needs to be smaller or if full logo has been used already.

Free for my gall to fill the garage

Simple logo

maller 12 57