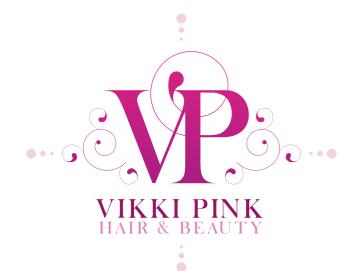

#### Logo

Color Logo

The full coloured logo with text is best used on white but can be used on the wood background with a white glow. For darker backrounds and images the white logo option is better.

White Logo on coloured background