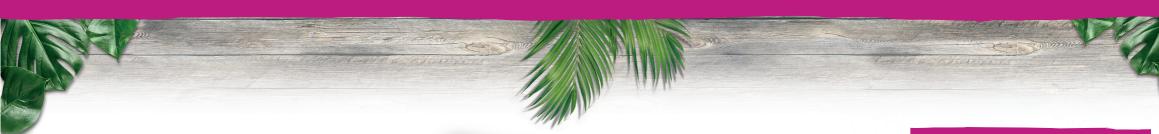

## Elements & Imagery

**Imagery** should include the wood background and the leaves elements where possible. This can be blended to white where needed. The imary content should be full colour and contain leave elmets where possible. Frames can be either straight or can be the phote frame.

**Elements** include the tear that should be used top or bottom or to separate sections. The circle is the attention grabber for important information. The note to be used for other info. Notes and pins to create a message/mood board theme.