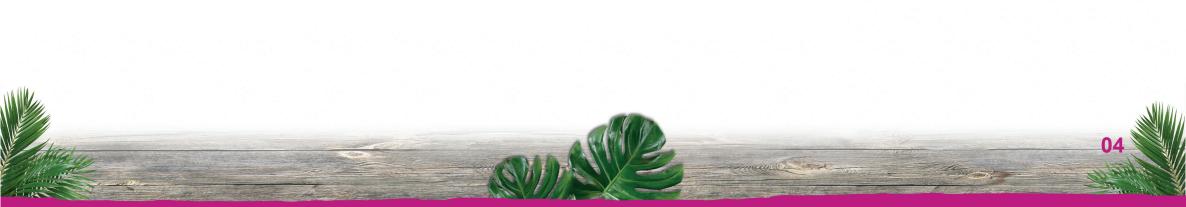

## Elements & Imagery

**Imagery** should include the wood background and the leaves elements where possible. This can be blended to white where needed. The imary content should be full colour and contain leave elmets where possible. Frames can be either straight or can be the phote frame.

**Elements** include the tear that should be used top or bottom or to separate sections. The circle is the attention grabber for important information. The note to be used for other info. Notes and pins to create a message/mood board theme.