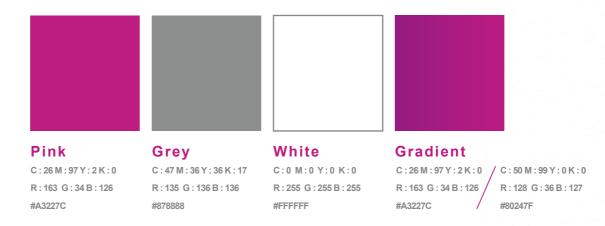

### Brand Colors

The primary colour is the Pink and should be always used on all documents using the tear and also for main titles. Green from the leaves should also be included where possible. White background or white on pink is the main colour scheme. Body text is in grey. The gradient from the logo can be used if required.