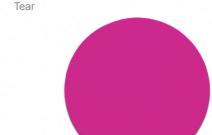

**Elements** include the tear that should be used top or bottom or to separate sections. The circle is the attention grabber for important information. The note to be used for other info. Notes and pins to create a message/mood board theme.