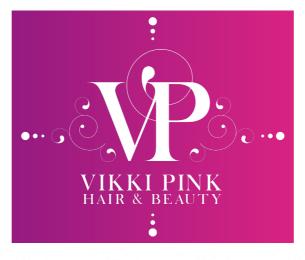

#### Logo

Color Logo

The full coloured logo with text is best used on white but can be used on the wood background with a white glow. For darker backrounds and images the white logo option is better.

White Logo on coloured background