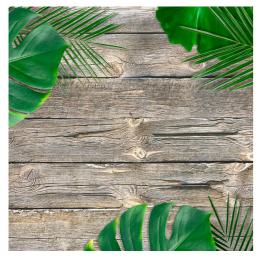

## Elements & Imagery

**Imagery** should include the wood background and the leaves elements where possible. This can be blended to white where needed. The imary content should be full colour and contain leave elmets where possible. Frames can be either straight or can be the phote frame.